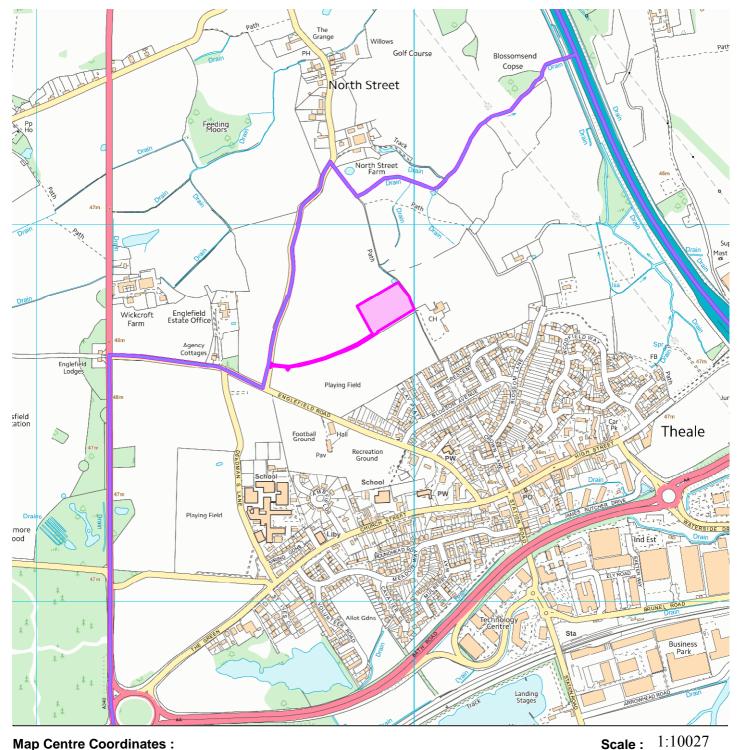

## 17/00743/OUTD

## Land NOrth of Englefield Road, Theale

## **Map Centre Coordinates:**

Reproduced from the Ordnance Survey map with the permission of the Controller of Her Majesty's Stationery Office © Crown Copyright 2003.

Unauthorised reproduction infringes Crown Copyright and may lead to prosecution or civil proceedings.